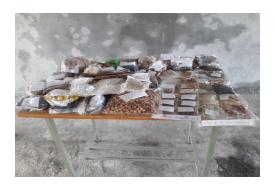

#### IV. Collected Seeds

Seed bank is collection of around the countryside of college students collected different tree seeds during this activity. In an average 20-30 species of seeds come for Seed Bank.

First we separate seeds according to species deposited seeds box packed and distributed to Government and Non-Government Agencies to we distribute them to Range Forest Office At: Parwa, RFO Tipeshwar Wildlife Sanctuary Parwa, Range Forest Officer, At Parwa, RFO Ghatanji for creating nursery, we have been giving some seeds were to Navi Umed, Pandharkawada (NGO) to whom we have MOU, they have use it for plantation and sowing on Baranland. In our college, premises we sow some seeds in the month of June-2022