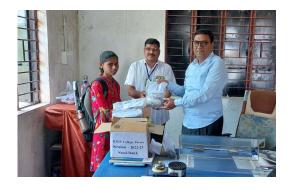

#### **Photo**

Deposition/Collection of seeds in Seed Bank by student (2018-19)

# Deposition/Collection of seeds in Seed Bank by student (2019-20)

Deposition/Collection of seeds in Seed Bank by student during 'Covid – 19' (2020-21)

## Deposition/Collection of seeds in Seed Bank by student (2021-22)

Deposition/Collection of seeds in Seed Bank by student (2022-23)

Seed Distribution to Forest Department and NGO for nursery purposes