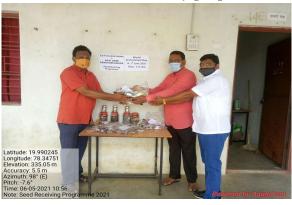

## Deposition/Collection of seeds in Seed Bank by student (2021-22)

Deposition/Collection of seeds in Seed Bank by student (2022-23)

Seed Distribution to Forest Department and NGO for nursery purposes