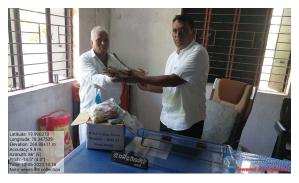

#### **Photo**

Deposition/Collection of seeds in Seed Bank by student (2018-19)

# Deposition/Collection of seeds in Seed Bank by student (2019-20)

Deposition/Collection of seeds in Seed Bank by student during 'Covid – 19' (2020-21)

## Deposition/Collection of seeds in Seed Bank by student (2021-22)

Deposition/Collection of seeds in Seed Bank by student (2022-23)

Seed Distribution to Forest Department and NGO for nursery purposes