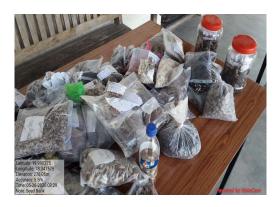

## Deposition/Collection of seeds in Seed Bank by student (2021-22)

Deposition/Collection of seeds in Seed Bank by student (2022-23)

Seed Distribution to Forest Department and NGO for nursery purposes