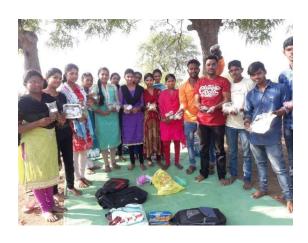

## Deposition/Collection of seeds in Seed Bank by student (2021-22)

Deposition/Collection of seeds in Seed Bank by student (2022-23)

Seed Distribution to Forest Department and NGO for nursery purposes