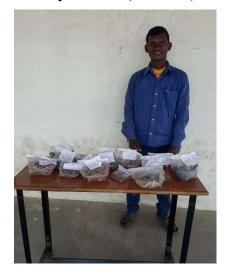

## Deposition/Collection of seeds in Seed Bank by student (2021-22)

Deposition/Collection of seeds in Seed Bank by student (2022-23)

Seed Distribution to Forest Department and NGO for nursery purposes