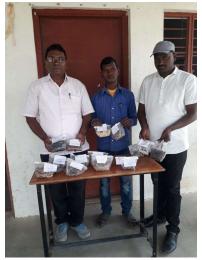

#### **Photo**

Deposition/Collection of seeds in Seed Bank by student (2018-19)

## Deposition/Collection of seeds in Seed Bank by student (2021-22)

Deposition/Collection of seeds in Seed Bank by student (2022-23)

Seed Distribution to Forest Department and NGO for nursery purposes