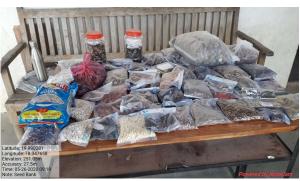

# Deposition/Collection of seeds in Seed Bank by student (2019-20)

Deposition/Collection of seeds in Seed Bank by student during 'Covid – 19' (2020-21)