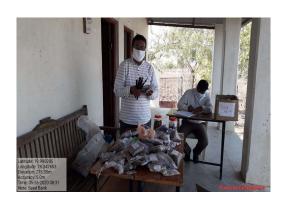

#### **Photo**

Deposition/Collection of seeds in Seed Bank by student (2018-19)