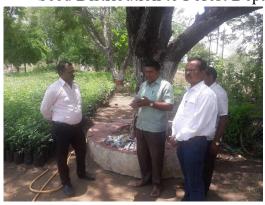

## Deposition/Collection of seeds in Seed Bank by student (2021-22)

Deposition/Collection of seeds in Seed Bank by student (2022-23)

Seed Distribution to Forest Department and NGO for nursery purposes