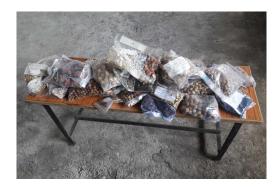

#### IV. Collected Seeds

Seed bank is collection of around the countryside of college students collected different tree seeds during this activity. In an average 20-30 species of seeds come for Seed Bank.

First we separate seeds according to species deposited seeds box packed and distributed to Government and Non-Government Agencies to we distribute them to Range Forest Office At: Parwa, RFO Tipeshwar Wildlife Sanctuary Parwa, Range Forest Officer, At Parwa, RFO Ghatanji for creating nursery, we have been giving some seeds were to Navi Umed, Pandharkawada (NGO) to whom we have MOU, they have use it for plantation and sowing on Baranland. In our college, premises we sow some seeds in the month of June-2022