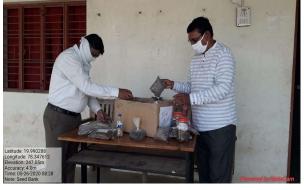

## Deposition/Collection of seeds in Seed Bank by student (2021-22)

Deposition/Collection of seeds in Seed Bank by student (2022-23)

Seed Distribution to Forest Department and NGO for nursery purposes