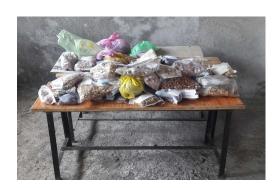

#### IV. Collected Seeds

Seed bank is collection of around the countryside of college students collected different tree seeds during this activity. In an average 20-30 species of seeds come for Seed Bank.

First we separate seeds according to species deposited seeds box packed and distributed to Government and Non-Government Agencies to we distribute them to Range Forest Office At: Parwa, RFO Tipeshwar Wildlife Sanctuary Parwa, Range Forest Officer, At Parwa, RFO Ghatanji for creating nursery, we have been giving some seeds were to Navi Umed, Pandharkawada (NGO) to whom we have MOU, they have use it for plantation and sowing on Baranland. In our college, premises we sow some seeds in the month of June-2022